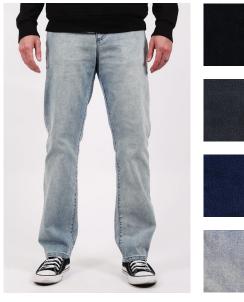

## STRAIGHT FIT

# LC7446 LAGUNA DENIM PANT

 DARK BLACK | BLACK | DARK BLUE | BLUE

 28 - 38 | 98% COTTON 2% ELASTANE

 USA: w/s \$29 msrp \$58

 CAN: w/s \$35 msrp \$70

Enzyme Washed Black Denim 16" Leg Opening 5 Pocket Branded Hardware Zip Fly Imported