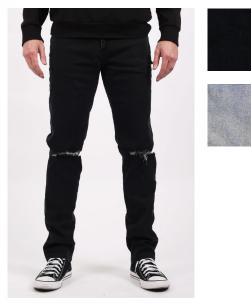

## SLIM FIT / DISTRESSED

## LC7447 HUNTINGTON DENIM PANT

DARK BLACK | BLUE 28 - 38 | 98% COTTON 2% ELASTANE USA: w/s \$29 msrp \$58 CAN: w/s \$35 msrp \$70

Enzyme Washed Black Denim 14" Leg Opening Distressed at Knee 5 Pocket Branded Hardware Zip Fly Imported