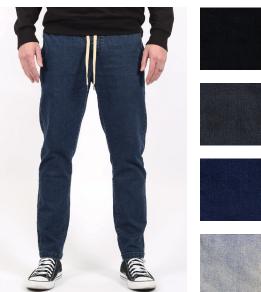

# SLIM FIT / ELASTIC WAIST

#### LC7448 SAN CLEMENTE DENIM PANT

 DARK BLACK | BLACK | DARK BLUE | BLUE

 S - XXL | 98% COTTON 2% ELASTANE

 USA: w/s \$29 msrp \$58

 CAN: w/s \$35 msrp \$70

Enzyme Washed Black Denim 14" Leg Opening Elastic Waist w/ Drawstrings Imported