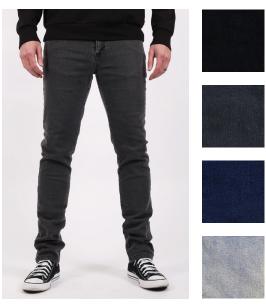

## LC7445 NEWPORT DENIM PANT

 DARK BLACK | BLACK | DARK BLUE | BLUE

 28 - 38 | 98% COTTON
 2% ELASTANE

 USA: w/s \$29 msrp \$58
 CAN: w/s \$35 msrp \$70

Enzyme Washed Black Denim 14" Leg Opening 5 Pocket Branded Hardware Zip Fly Imported